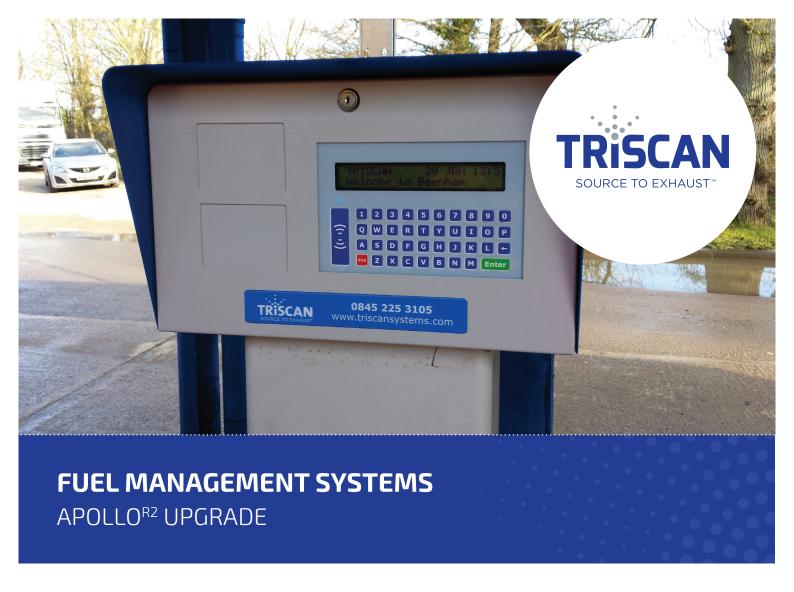

### How does it work?

Through a simple door swap, we can transform your current Optima PC or Apollo PC into a fully functional upgraded system, with an inbuilt access reader, full alphanumeric keypad and Apollo 2™ electronics - effectively allowing it to work in real-time with Odyssey World™.

The current power supply and mains connections are retained, and the new doorframe simply plugs into the existing housing. The upgrade is carried out quickly to ensure a minimised downtime.