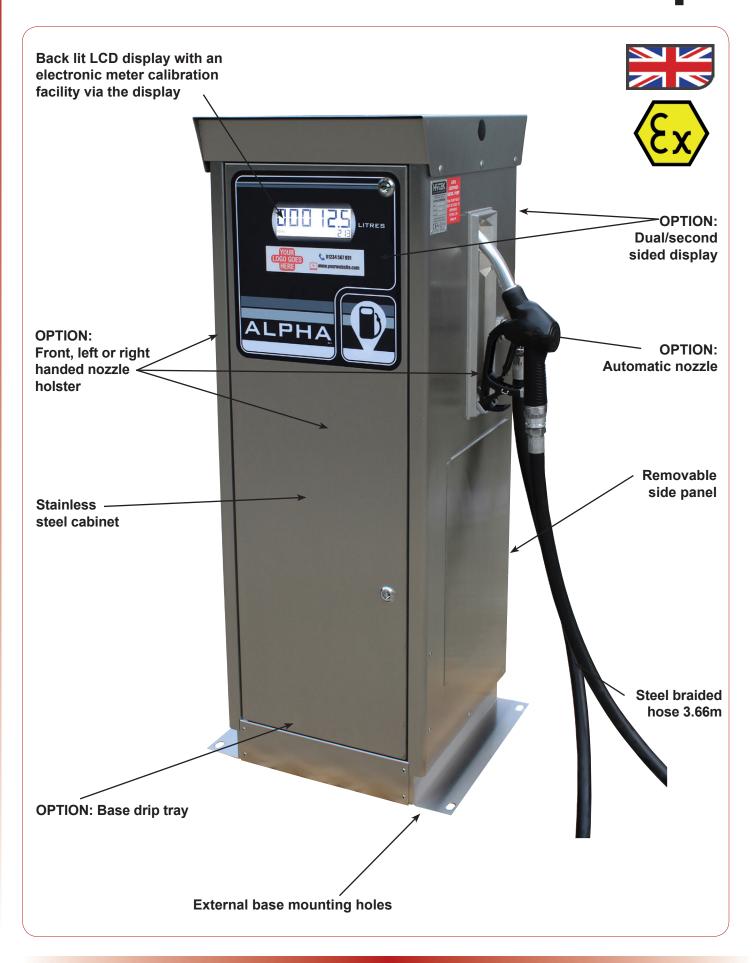

The **ALPHA** heavy duty fuel pump has a modern robust stainless steel cabinet. Available in three versions, economy, standard & high speed. All models are fully electronic so there are no levers, switches or knobs to worry about!

**Display:** Single sided electronic display shows up to 99,999.9 litres, the electronic totaliser keeps an ongoing total of fuel

used up to 99,999,999 litres. Dual sided display optional.

Nozzle Operated: No switches, levers or handles to operate or break. Simply remove the nozzle & the pump starts, replace & the

pump stops. Next time you remove the nozzle the display resets. (Nozzles not included, choose the make you prefer).

Key/Card System All versions can easily be interfaced with most existing or new key/card fuel management systems as a 10:1/100:1

**Interface:** pulse transmitter is fitted as standard.

**Cabinet:** Modern robust cabinet, completely stainless steel to prevent corrosion. Individual parts can be replaced in the

unfortunate event of accident damage.

Easy to Maintain: Good access for service engineers allows for easy & quick maintenance.

(Speak to your distributor for maintenance schedule/contract)

**Supplied With:** Outlet hose & suction inlet flexible connector.

**Compatibility:** Use to dispense diesel.

**Options:** Automatic shut off nozzles, breakaway couplings & hose retractors. Ask for full list.

FOR USE ON BELOW OR ABOVE GROUND STORAGE TANKS. NOT CURRENTLY SUITABLE FOR RESALE OR FOR USE WITH PETROL.