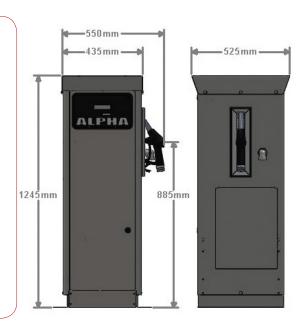

pulse transmitter is fitted as standard.

**Cabinet:** Modern robust cabinet, completely stainless steel to prevent corrosion. Individual parts can be replaced in the

unfortunate event of accident damage.

Easy to Maintain: Good access for service engineers allows for easy & quick maintenance.

(Speak to your distributor for maintenance schedule/contract)

**Supplied With:** Outlet hose & suction inlet flexible connector.

**Compatibility:** Use to dispense diesel.

**Options:** Automatic shut off nozzles, breakaway couplings & hose retractors. Ask for full list.

FOR USE ON BELOW OR ABOVE GROUND STORAGE TANKS. NOT CURRENTLY SUITABLE FOR RESALE OR FOR USE WITH PETROL.





The Triscan Group 4 Petre Court Accrington BB5 5HY

0845 225 3100 Info@thetriscangroup.com www.thetriscangroup.com